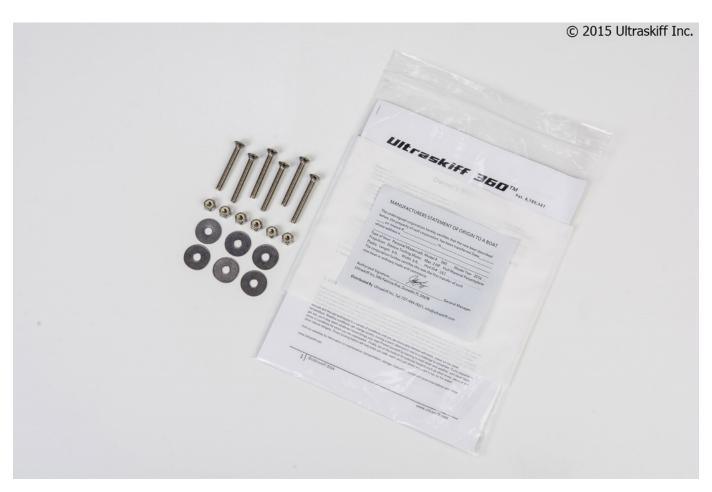

The Stainless Steel hardware listed below that is needed to attach a pedestal base **is included** with each purchase of an Ultraskiff 360.

6-1/4" -20 x 2" Stainless Steel oval head or flat head machine screws

6-1/4" x 1" Stainless Steel Fender Washers

6-1/4"-20 Stainless Steel Nylon lock nuts