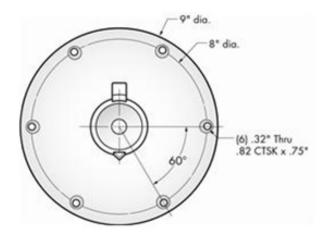

## **Detachable Pedestal Mount: Product Information**

This is a molded detachable pedestal mount, it has a large hole its center and 18 -1/4" holes. The hole pattern pattern fits commercially sold removable 7" Square and 9" Round pedestal bases that have one of the two hole patterns seen below (ex. Springfield, Swivl-Eze).

The Stainless Steel hardware listed below that is needed to attach a pedestal base **is included** with each purchase of an Ultraskiff 360.

6-1/4" -20 x 2" Stainless Steel oval head or flat head machine screws

6-1/4" x 1" Stainless Steel Fender Washers

6-1/4"-20 Stainless Steel Nylon lock nuts