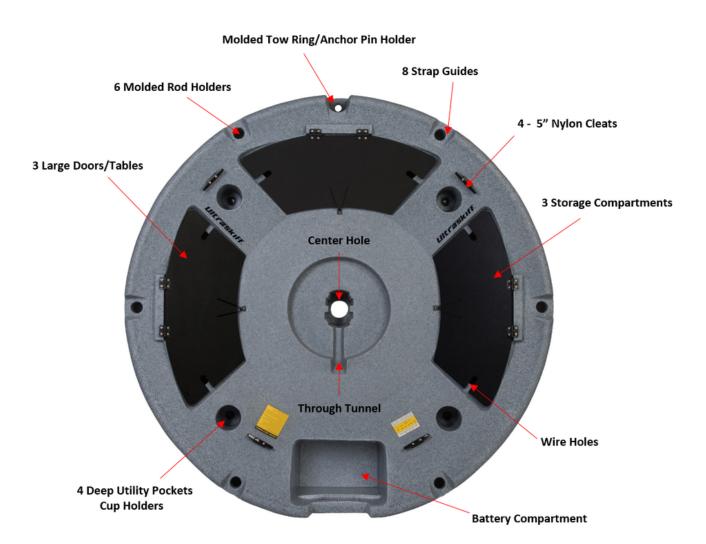

## **Features and Accesories:**

**3 Deep, Wide, Elevated Storage Compartments** (the doors make great cutting boards when opened) Each door as 2 access slots that are ued for feeding wires, anchor/dock lines and hoses into the compartments while the doors are closed. These access slots also help you feed cables and wires around the boat by feeding them through the slots so they keep the wires away from the deck. Every doors has a bungee latch that you can tighten and adjust anytime.

1 Battery Compartment large enough to hold up to Class 31 Deep Cycle Batteries

4 Large Cup Holder/Utility Pockets biggest enough to fit any phone.

- **4 5" Cleats** with threaded inserts underneath, allowing you to take them out and replace them with external rod holders or fish finders.
- **4 Bottom utility inserts** hidden in recessed disks at all 4 corners of the hull bottom, allowing you to mount magnets, brackets and plates for transducers and pumps.
- 1 Molded Tow Ring that can be also used as an anchor push pin holder.
- 2 Deep mold-in handles underneath the flare for lifting, carrying and dollying the boat by hand.

**8 strap guides,** strategically positioned around the perimeter of the craft to enable different methods of securing the boat to roof racks and trailers.

The deepest of the strap guides are on the front and rear of the hull, which is the ideal place for

securing the boat a trailer with 2 ratchet straps. There is no need for any "specialized trailers" or "specialized dollies". The exposed center hole and deep grooved strap guides lets you secure 2 of them to any small trailer, cargo carrier or pickup truck bed with ratchet straps. They can also be strapped to any vertical cargo carrier behind an RV.

**6 Rod Holders**, All equally spaced and perfect for creating custom duck blinds, tents, sun shades and anything else out of 11/4" PVC.

6 Skegs for tracking and Hull protection.

1 Bumper/Roll bar. It protects the side when rolling, sliding or impacting a dock or piling.

**1 Strategically positioned flare** on the bow that prevents water from splashing up while giving the boat the lift it needs to get through and over large swells.

1 Drainage canal that lets water drain around the ring of the pedestal mount and through the main tunnel access in the rear. You can feed hoses and wires through the main tunnel and into the pedestal mount or underneath the pedestal mount through the shock absorber hose.

2 Transom Plates that are stainless steel and removable.

2 Circle Magnets, one for deck installation and the other for Hull Installation.