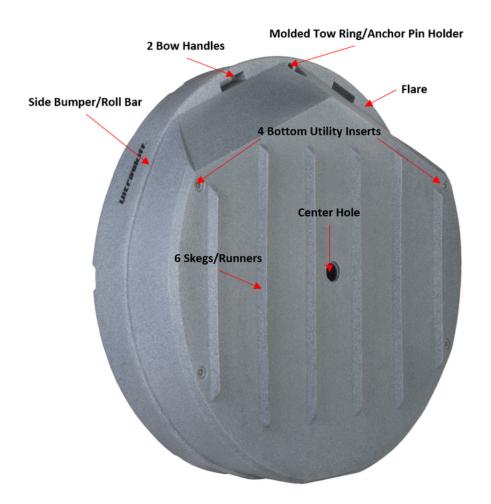

1 Battery Compartment large enough to hold up to Class 31 Deep Cycle Batteries

4 Large Cup Holder/Utility Pockets biggest enough to fit any phone.

- **4 5" Cleats** with threaded inserts underneath, allowing you to take them out and replace them with external rod holders or fish finders.
- **4 Bottom utility inserts** hidden in recessed disks at all 4 corners of the hull bottom, allowing you to mount magnets, brackets and plates for transducers and pumps.
- 1 Molded Tow Ring that can be also used as an anchor push pin holder.
- 2 Deep mold-in handles underneath the flare for lifting, carrying and dollying the boat by hand.

**6 Rod Holders**, All equally spaced and perfect for creating custom duck blinds, tents, sun shades and anything else out of 11/4" PVC.

6 Skegs for tracking and Hull protection.

1 Bumper/Roll bar. It protects the side when rolling, sliding or impacting a dock or piling.

**1 Strategically positioned flare** on the bow that prevents water from splashing up while giving the boat the lift it needs to get through and over large swells.

1 Drainage canal that lets water drain around the ring of the pedestal mount and through the main tunnel access in the rear. You can feed hoses and wires through the main tunnel and into the pedestal mount or underneath the pedestal mount through the shock absorber hose.