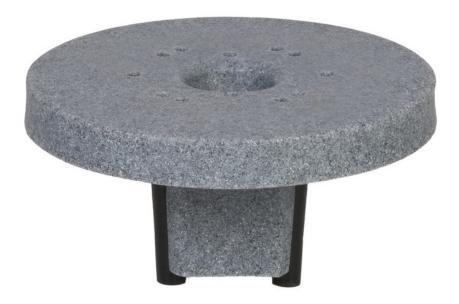

## **Detachable Pedestal Mount: Product Information**

This is a molded detachable pedestal mount, it has a large hole its center and 18 -1/4" holes. The hole pattern pattern fits commercially sold removable 7" Square and 9" Round pedestal bases that have one of the two hole patterns seen below (ex. Springfield, Swivl-Eze).