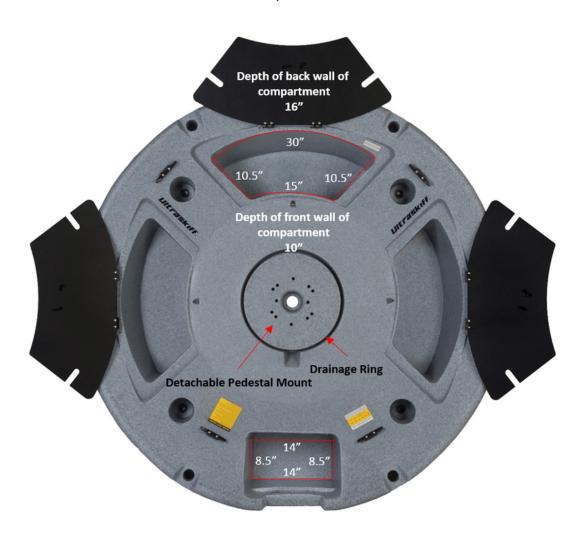

## **Detachable Pedestal Mount: Product Information**

This is a molded detachable pedestal mount, it has a large hole its center and 18 -1/4" holes. The hole pattern pattern fits commercially sold removable 7" Square and 9" Round pedestal bases that have one of the two hole patterns seen below (ex. Springfield, Swivl-Eze).

The Stainless Steel hardware listed below that is needed to attach a pedestal base **is included** with each purchase of an Ultraskiff 360.

6-1/4" -20 x 2" Stainless Steel oval head or flat head machine screws

6-1/4" x 1" Stainless Steel Fender Washers

6-1/4"-20 Stainless Steel Nylon lock nuts