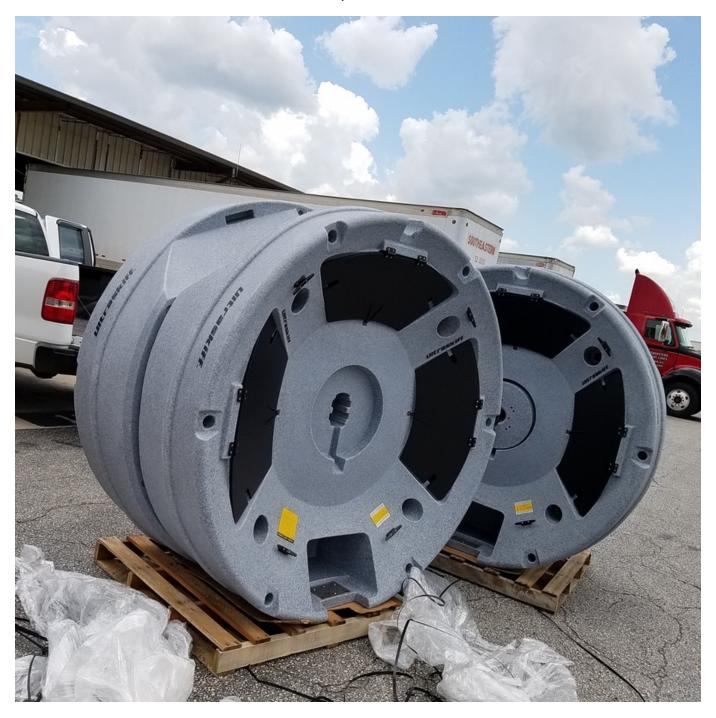

Dimensions:

Diameter: 72" (6 ft)

Height: 20"

Hull Weight: 123 Lbs

Detachable Pedestal Mount Weight: 5 Lbs.

## **Detachable Pedestal Mount: Product Information**

This is a molded detachable pedestal mount, it has a large hole its center and 18 -1/4" holes. The hole pattern pattern fits commercially sold removable 7" Square and 9" Round pedestal bases that have one of the two hole patterns seen below (ex. Springfield, Swivl-Eze).