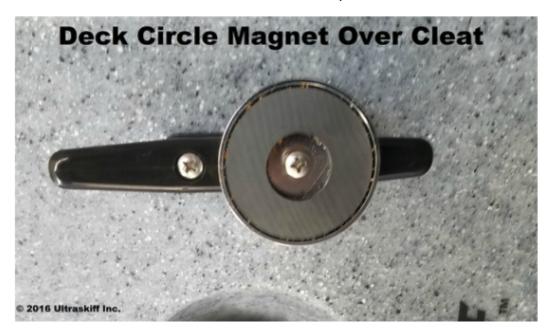

2 Transom Plates that are stainless steel and removable.

2 Circle Magnets, one for deck installation and the other for Hull Installation.