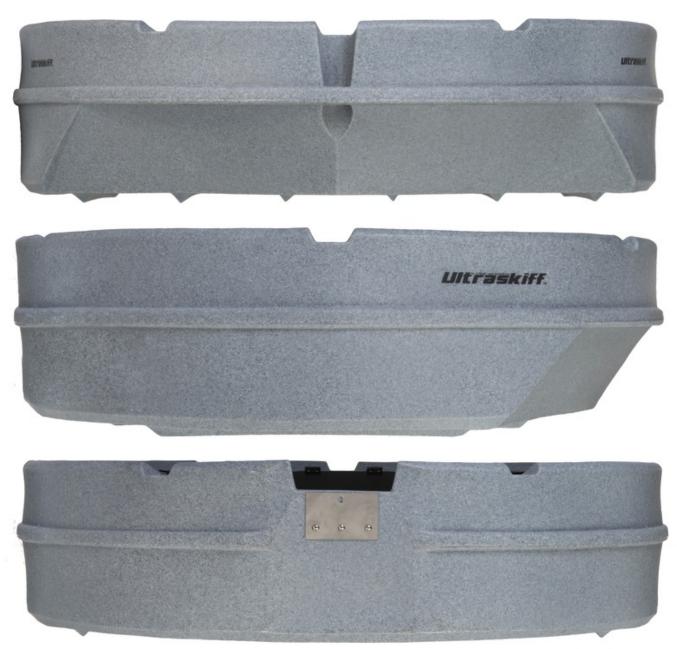

## ULTRASKIFF 360 SPECS AND FEATURES

©2016 Ultraskiff Inc.

©2016 Ultraskiff Inc.

© 2015 Ultraskiff Inc.

© 2015 Ultraskiff Inc.

Ultraskiff 360 Hull and Pedestal Mount Hull Model # 360 Pedestal Mount Model # PM1

Product Material: Roto-molded Polyethylene

All hardware is Stainless Steel machine screws attached to Brass or Stainless Steel Mold in Threaded Inserts.

Boat includes 2 circle magnets, 1 spacer, and a complete set of SS hardware for mounting a pedestal base along with instruction book, and a Title.

Dimensions:

Diameter: 72" (6 ft)

Height: 20"

Hull Weight: 123 Lbs

Detachable Pedestal Mount Weight: 5 Lbs.

## **Features and Accesories:**

**3 Deep, Wide, Elevated Storage Compartments** (the doors make great cutting boards when opened) Each door as 2 access slots that are ued for feeding wires, anchor/dock lines and hoses into the compartments while the doors are closed. These access slots also help you feed cables and wires around the boat by feeding them through the slots so they keep the wires away from the deck. Every doors has a bungee latch that you can tighten and adjust anytime.

1 Battery Compartment large enough to hold up to Class 31 Deep Cycle Batteries

4 Large Cup Holder/Utility Pockets biggest enough to fit any phone.

- **4 5" Cleats** with threaded inserts underneath, allowing you to take them out and replace them with external rod holders or fish finders.
- **4 Bottom utility inserts** hidden in recessed disks at all 4 corners of the hull bottom, allowing you to mount magnets, brackets and plates for transducers and pumps.
- 1 Molded Tow Ring that can be also used as an anchor push pin holder.
- 2 Deep mold-in handles underneath the flare for lifting, carrying and dollying the boat by hand.

**8 strap guides,** strategically positioned around the perimeter of the craft to enable different methods of securing the boat to roof racks and trailers.

The deepest of the strap guides are on the front and rear of the hull, which is the ideal place for

securing the boat a trailer with 2 ratchet straps. There is no need for any "specialized trailers" or "specialized dollies". The exposed center hole and deep grooved strap guides lets you secure 2 of them to any small trailer, cargo carrier or pickup truck bed with ratchet straps. They can also be strapped to any vertical cargo carrier behind an RV.

**6 Rod Holders**, All equally spaced and perfect for creating custom duck blinds, tents, sun shades and anything else out of 11/4" PVC.

6 Skegs for tracking and Hull protection.

1 Bumper/Roll bar. It protects the side when rolling, sliding or impacting a dock or piling.

**1 Strategically positioned flare** on the bow that prevents water from splashing up while giving the boat the lift it needs to get through and over large swells.

1 Drainage canal that lets water drain around the ring of the pedestal mount and through the main tunnel access in the rear. You can feed hoses and wires through the main tunnel and into the pedestal mount or underneath the pedestal mount through the shock absorber hose.

2 Transom Plates that are stainless steel and removable.

2 Circle Magnets, one for deck installation and the other for Hull Installation.