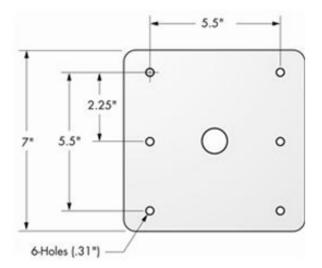

## **Detachable Pedestal Mount: Product Information**

This is a molded detachable pedestal mount, it has a large hole its center and 18 -1/4" holes. The hole pattern pattern fits commercially sold removable 7" Square and 9" Round pedestal bases that have one of the two hole patterns seen below (ex. Springfield, Swivl-Eze).

The Stainless Steel hardware listed below that is needed to attach a pedestal base **is included** with each purchase of an Ultraskiff 360.

6-1/4" -20 x 2" Stainless Steel oval head or flat head machine screws

6-1/4" x 1" Stainless Steel Fender Washers

6-1/4"-20 Stainless Steel Nylon lock nuts