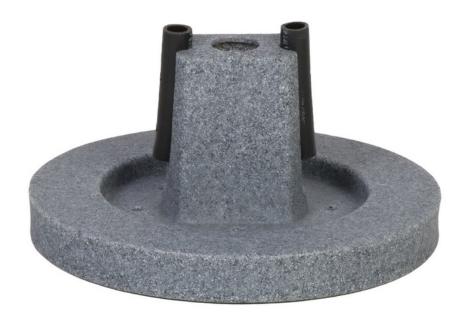

## **Detachable Pedestal Mount: Product Information**

This is a molded detachable pedestal mount, it has a large hole its center and 18 -1/4" holes. The hole pattern pattern fits commercially sold removable 7" Square and 9" Round pedestal bases that have one of the two hole patterns seen below (ex. Springfield, Swivl-Eze).