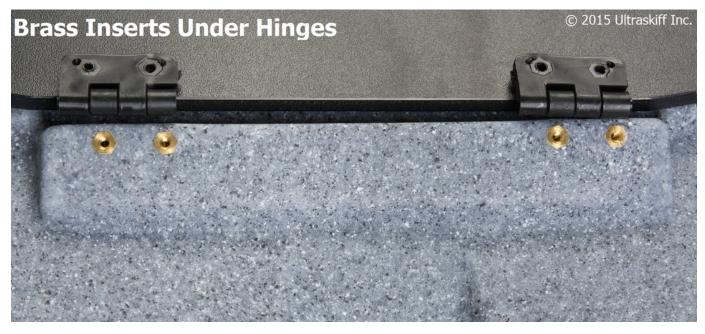

Product Material: Roto-molded Polyethylene

All hardware is Stainless Steel machine screws attached to Brass or Stainless Steel Mold in Threaded Inserts.

Boat includes 2 circle magnets, 1 spacer, and a complete set of SS hardware for mounting a pedestal base along with instruction book, and a Title.