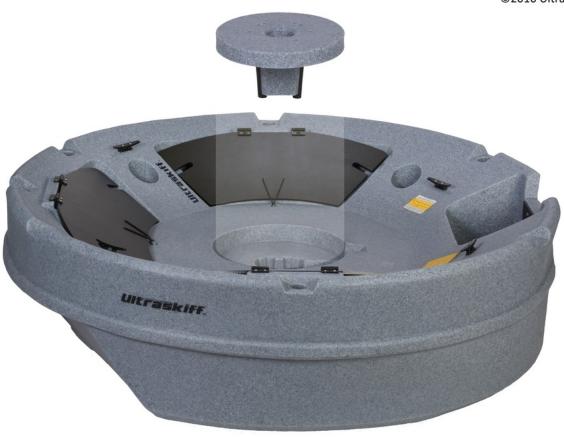

## ULTRASKIFF 360 SPECS AND FEATURES

©2016 Ultraskiff Inc.

©2016 Ultraskiff Inc.

© 2015 Ultraskiff Inc.

© 2015 Ultraskiff Inc.

Ultraskiff 360 Hull and Pedestal Mount Hull Model # 360 Pedestal Mount Model # PM1

## **Detachable Pedestal Mount: Product Information**

This is a molded detachable pedestal mount, it has a large hole its center and 18 -1/4" holes. The hole pattern pattern fits commercially sold removable 7" Square and 9" Round pedestal bases that have one of the two hole patterns seen below (ex. Springfield, Swivl-Eze).