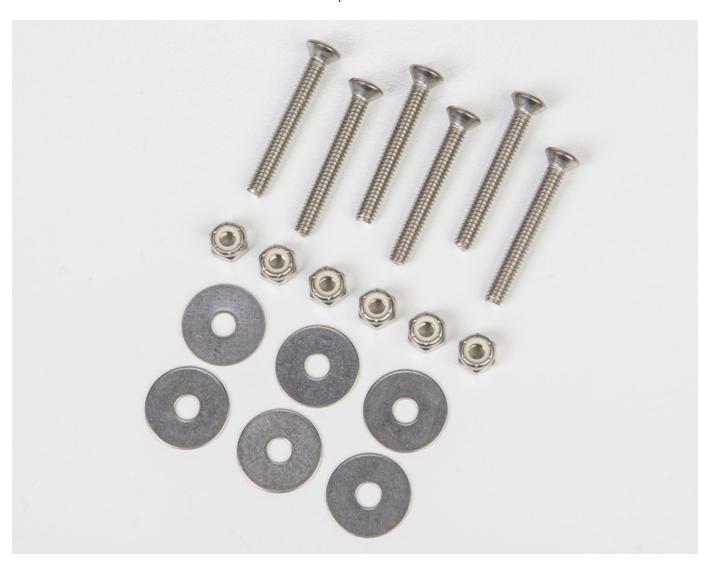

The Stainless Steel hardware listed below that is needed to attach a pedestal base **is included** with each purchase of an Ultraskiff 360.

6-1/4" -20 x 2" Stainless Steel oval head or flat head machine screws

6-1/4" x 1" Stainless Steel Fender Washers

6-1/4"-20 Stainless Steel Nylon lock nuts