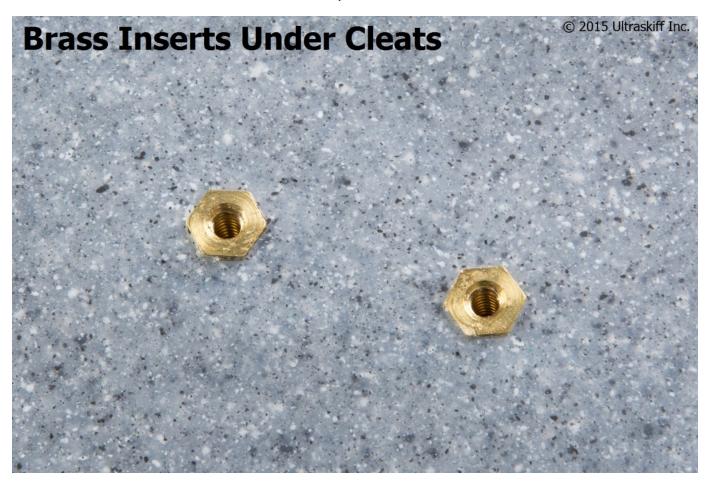

1 Battery Compartment large enough to hold up to Class 31 Deep Cycle Batteries

4 Large Cup Holder/Utility Pockets biggest enough to fit any phone.

- **4 5" Cleats** with threaded inserts underneath, allowing you to take them out and replace them with external rod holders or fish finders.
- **4 Bottom utility inserts** hidden in recessed disks at all 4 corners of the hull bottom, allowing you to mount magnets, brackets and plates for transducers and pumps.
- 1 Molded Tow Ring that can be also used as an anchor push pin holder.
- 2 Deep mold-in handles underneath the flare for lifting, carrying and dollying the boat by hand.