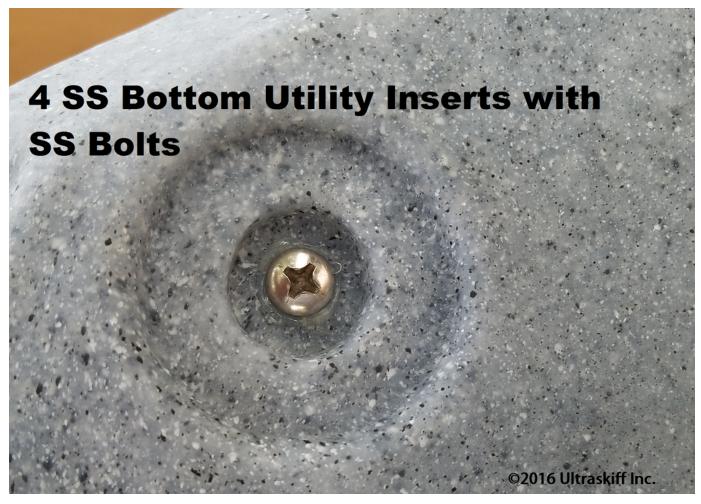

1 Battery Compartment large enough to hold up to Class 31 Deep Cycle Batteries

4 Large Cup Holder/Utility Pockets biggest enough to fit any phone.

- **4 5" Cleats** with threaded inserts underneath, allowing you to take them out and replace them with external rod holders or fish finders.
- **4 Bottom utility inserts** hidden in recessed disks at all 4 corners of the hull bottom, allowing you to mount magnets, brackets and plates for transducers and pumps.
- 1 Molded Tow Ring that can be also used as an anchor push pin holder.
- 2 Deep mold-in handles underneath the flare for lifting, carrying and dollying the boat by hand.