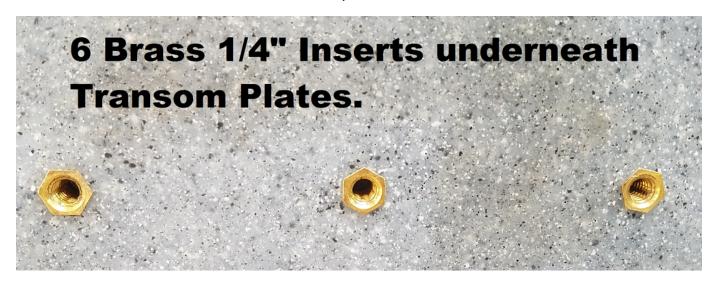

2 Transom Plates that are stainless steel and removable.

2 Circle Magnets, one for deck installation and the other for Hull Installation.